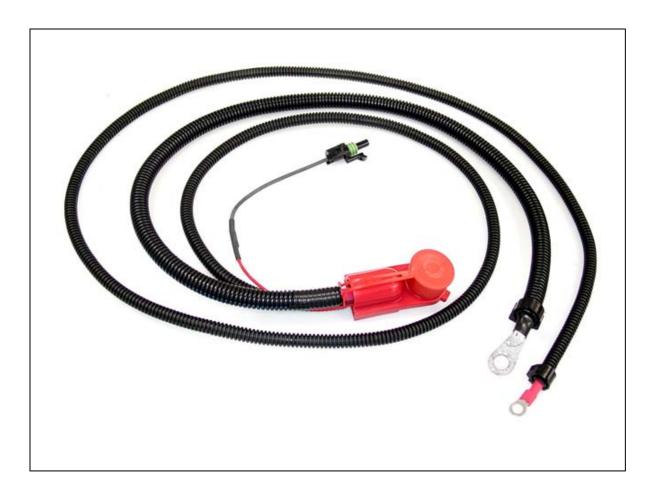

## **INSTALLATION INSTRUCTIONS** 102024 Battery Positive Cable – 1986-1987 turbo Buick

Factory replacement battery positive cable has alternator feed, starter feed and ECM MEM feed. Furnished with protective bolt cover. OEM wire gage and sizes are used throughout. All critical lug connections are crimped and soldered to ensure reliability. *NOTE: Cable feed to starter stud has been increased by 3 in. to accommodate larger aftermarket downpipe clearance.* 

Be sure cable does not contact hot exhaust pipes as burn-thru may result in electrical shorts. Make sure all connections are tightened securely.