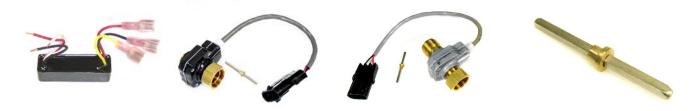

## Related items used when converting your VSS Signal

102007 Signal Amplifier Module 102045 Dead End Sender 16 Pulse 102049 Feed-Thru Sender 16 Pulse 107147 Replacement Drive Shaft 0.102"