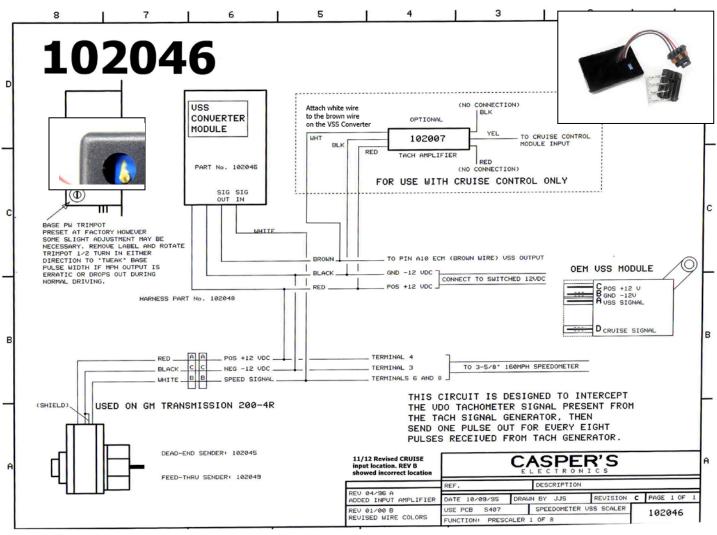

## INSTALLATION INSTRUCTIONS 102046 VSS CONVERTER MODULE

This module is designed to convert a 16-pulse Hall Effect speedometer transducer pulse train to the standard ECM in the form of a 2-pulse train, required by the turbo Regal ECM system. Unit is shipped with a four way connector and mating connector which must be wired into your vehicle's wiring using the diagram below. If you wish to add cruise control, an optional 102007 Tach Amplifier module must be used and wired per illustration below. Unit is pre-set at factory for pulse width, but can be slightly modified if needed, via trimpot adjustment. Do not move the trimpot screw more than <sup>3</sup>/<sub>4</sub> turn in either direction if adjustment is necessary. **NOTE: incorrect wiring can result in permanent damage to the module and transducer**.